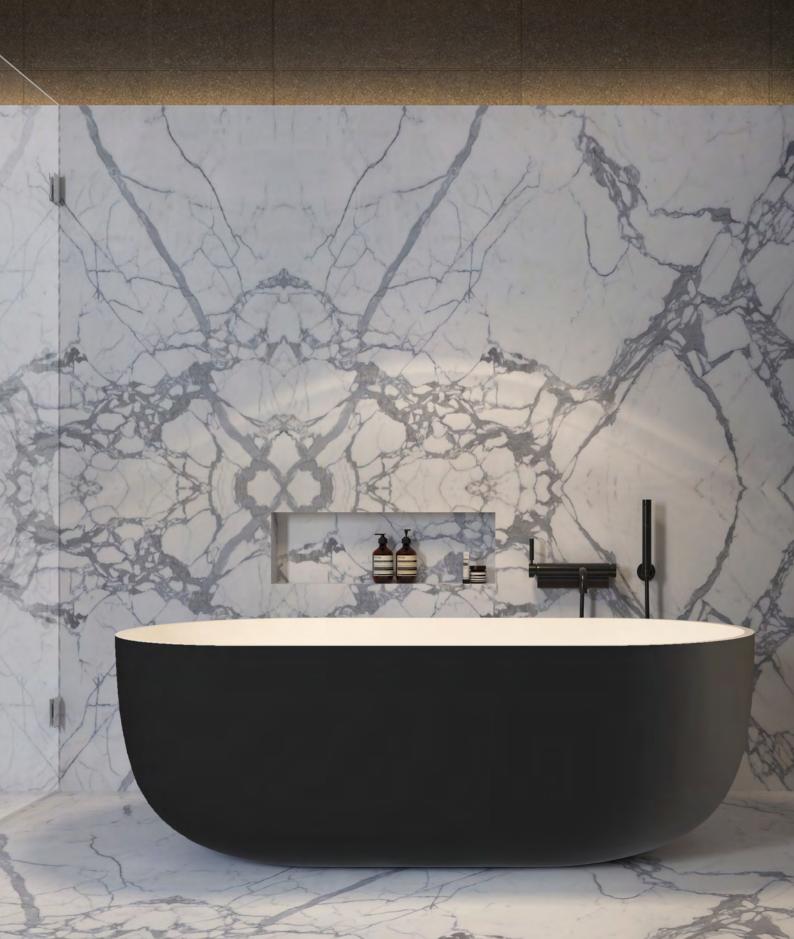

## CUSTOM COLOUR FINISHES

Exterior painted finishes for Marblo baths and basins

## Available paint colours (Satin finish)

Black Dulux ref - Domino EB GR10

Charcoal Dulux ref -Grey Cabin N3 UD

**Light Grey** Dulux ref - Winter Fog N10W

Hamptons Blue Dulux ref - Candela Half A384

Pink Dulux ref - Pink Tutu PO4H1

Bath Tubs \$1,999 RRP Pedestal Basins \$999 RRP Wash Basins \$349 RRP

Prices are for paint finish only bath tubs and wash basins not included. Prices include GST

Currently Available for all Marblo wash basins and bath tubs excluding Vessel range, Pedestal designs & Fl'eau bathtub. Lead time 3-9 weeks Colours shown are indicative only