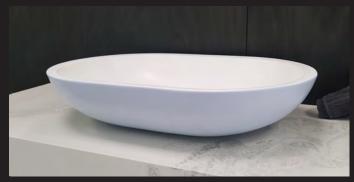

## CUSTOM COLOUR FINISHES

Exterior painted finishes for Marblo baths and basins

## Available paint colours (Satin finish)

Black Dulux ref - Domino EB GR10

Charcoal Dulux ref -Grey Cabin N3 UD

**Light Grey** Dulux ref - Winter Fog N10W

Hamptons Blue Dulux ref - Candela Half A384

Pink Dulux ref - Pink Tutu PO4H1